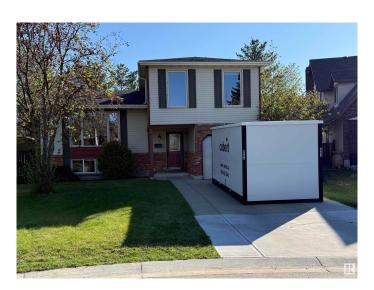

#### \$450,000

4 Bedroom, 2.00 Bathroom, 1,371 sqft Single Family on 0.00 Acres

Grove Meadows, Spruce Grove, AB

Charming 3-bedroom, 4-level split in Grove Meadows, boasting a large reverse pie-shaped yard. Enjoy a detached double garage plus an attached single-car garage. Upgrades over the years include some windows, shingles, furnace, hot water tank, and appliances. Located in great area with mature trees and in quiet cul-de-sac location

#### **Exterior**

Exterior Wood, Brick, Metal

Exterior Features Back Lane, Cul-De-Sac, Fenced, Landscaped, No Through Road,

Playground Nearby

Roof Asphalt Shingles

Construction Wood, Brick, Metal

Foundation Concrete Perimeter