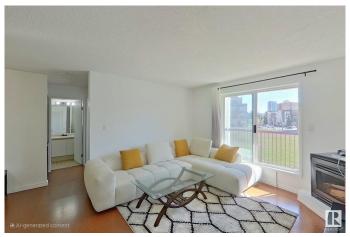

### \$169,000

2 Bedroom, 2.00 Bathroom, 782 sqft Condo / Townhouse on 0.00 Acres

Queen Mary Park, Edmonton, AB

Pleasantly updated 2 bedroom, 2 bathoom condo overlooks a Sunny Park in downtown Queen Mary Park. Located on the third floor this well maintainted building is close to shopping, restaurants and public transportation. Large master bedroom with walk through closet and separate ensuite. 2nd bedroom is also a very good size. Brightly painted with clean bright walls. Spacious living room with corner gas fireplace. Southfacing Balcony overlooking the park is private. Assigned parking stall #269. Newer washer and dryer. Galley Kitchen with all appliances. Move in ready. Condo Fees are \$402 and include heat and water.

#### Interior

Interior Features ensuite bathroom

Appliances Dishwasher-Built-In, Dryer, Refrigerator, Stove-Electric, Washer

Heating Hot Water, Natural Gas

Fireplace Yes

Fireplaces Corner