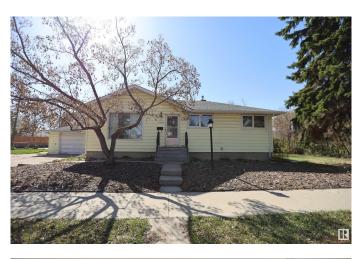

## \$450,000 - 13419 124 Avenue, Edmonton

MLS® #E4434639

## \$450,000

1 Bedroom, 1.00 Bathroom, 1,005 sqft Single Family on 0.00 Acres

Dovercourt, Edmonton, AB

Situated on a generous 55' x 129' corner lot in the heart of Dovercourt, this 1,000 square foot bungalow blends charm and modern updates. Featuring 3 bedrooms above grade and 2 bedrooms below, the bright main floor offers a spacious living area, functional kitchen, and large windows. The basement with separate entrance includes a kitchen, and a bathroomâ€"ideal for guests or family. Recent upgrades include a new furnace, air conditioning, roof, and basement windows. Located near St. Albert Trail and Yellowhead Trail, enjoy easy access to schools, parks, and amenities in this vibrant, tree-lined community. A rare opportunity for families, investors, or builders!