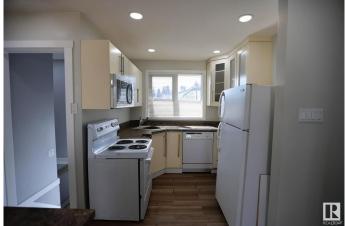

## \$450,000

1 Bedroom, 1.00 Bathroom, 1,005 sqft Single Family on 0.00 Acres

Dovercourt, Edmonton, AB

Situated on a generous 55' x 129' corner lot in the heart of Dovercourt, this 1,000 square foot bungalow blends charm and modern updates. Featuring 3 bedrooms above grade and 2 bedrooms below, the bright main floor offers a spacious living area, functional kitchen, and large windows. The basement with separate entrance includes a kitchen, and a bathroomâ€"ideal for guests or family. Recent upgrades include a new furnace, air conditioning, roof, and basement windows. Located near St. Albert Trail and Yellowhead Trail, enjoy easy access to schools, parks, and amenities in this vibrant, tree-lined community. A rare opportunity for families, investors, or builders!