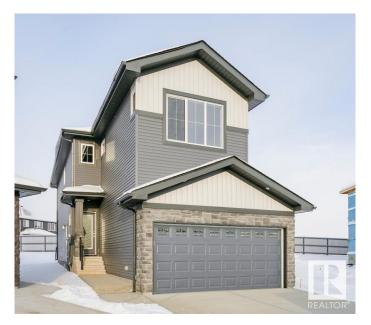

## \$639,900

3 Bedroom, 2.50 Bathroom, 2,051 sqft Single Family on 0.00 Acres

Alces, Edmonton, AB

The Kiera is a beautiful unique home. L-Shaped kitchen at the rear of the home is bright and features quartz counters and a nice sized island; 4-piece Samsung appliance package included. A walk-in-closet and mudroom with built-in bench, shelf & hooks complete the main floor. A side entrance is included for potential future development; Basement ceiling height upgraded to 9', for a more spacious feel; 3-piece rough-in for future bathroom. Flex room on the main floor. Second floor, you'll discover a bridge leading over the great room towards a central bonus room, 3 bedrooms, laundry, and linen closet. Primary bedroom features a large walk-in closet and an ensuite with dual sinks and a walk in shower. This Bedrock Home includes a modern smart home technology system. Photos are representative\*

#### Interior

Interior Features ensuite bathroom

Appliances Dishwasher-Built-In, Refrigerator, Stove-Electric

Heating Forced Air-1, Natural Gas

Fireplace Yes
Fireplaces Insert

Stories 2

Has Basement Yes

Basement Full, Unfinished