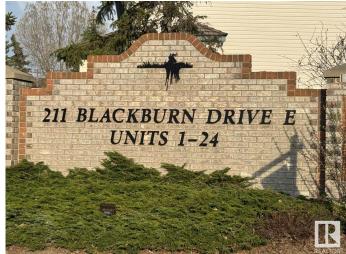

# **\$295,000 - 9 211 Blackburn Drive, Edmonton**

MLS® #E4434680

#### \$295,000

3 Bedroom, 2.50 Bathroom, 1,459 sqft Condo / Townhouse on 0.00 Acres

Blackburne, Edmonton, AB

2 storey, 1400 sq ft, 3 bedroom 1/2 duplex. Main level features great room concept living/dining/kitchen with gas fireplace in living room, garden door access to composite south facing deck, garage access & 2pc common bath with laundry area. Upper level hosts the primary bedroom with 4pc ensuite bath, bedrooms 2&3 and 4pc common bath. The basement is unfinished. Completing this home is a 2 car attached garage with driveway parking for 2 cars. Blackburn Ravine complex is located next to the Blackmud Creek ravine with abundant walking trails & recreation areas. Interior of this home does require substantial TLC.

#### **Essential Information**

MLS® # E4434680 Price \$295,000

Bedrooms 3
Bathrooms 2.50
Full Baths 2

Half Baths 1

Square Footage 1,459

Acres 0.00

Year Built 1999

Type Condo / Townhouse