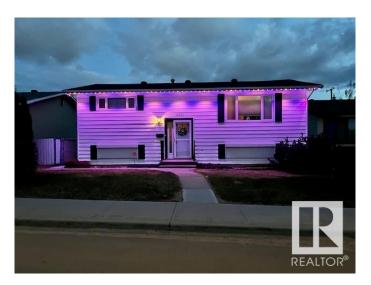

ee . The home features a 20x22ft 2 car garage and an additional 24x19 ft. heated workshop/garage. The home was re-shingled in 2014, insulation is upgraded and has all new windows and new front and back doors. The kitchen was renovated in 2015 with, water filtration system and awesome pull out cabinets and pantry spaces. Bathrooms were renovated in 2019. There is a full kitchen, 2 bedrooms and a bathroom down. Both furnaces are newer (2021/2024). There are even leaf filters on the house gutters, new railings inside and out, privacy roll shutters on all the lower level windows, and a security system with 2 keypads, back, front and doorbell cameras and programmable lights under the front eaves. The back yard features a deck with a gazebo and garden boxes. Close to Southgate, LRT and U of A.







Built in 1965

#### **Essential Information**

| MLS® #    | E4434683  |
|-----------|-----------|
| Price     | \$525,000 |
| Bedrooms  | 4         |
| Bathrooms | 2.00      |

| Full Baths     | 2                      |
|----------------|------------------------|
| Square Footage | 1,054                  |
| Acres          | 0.00                   |
| Year Built     | 1965                   |
| Туре           | Single Family          |
| Sub-Type       | Detached Single Family |
| Style          | Bi-Level               |
| Status         | Active                 |
|                |                        |

## **Community Information**

| Address           | 11511 43 Avenue