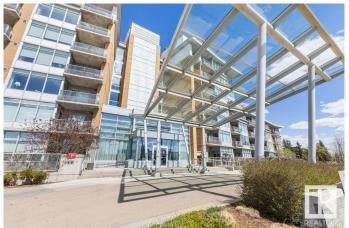

### \$224,900

1 Bedroom, 1.00 Bathroom, 761 sqft Condo / Townhouse on 0.00 Acres

Ermineskin, Edmonton, AB

Why rent? All utilities included in condo fee! Move in ready unit with titled under ground parking stall and titled storage cage. Perfectly located close to all amenities, shopping, transit, and schools. Unit is pristine with carpet and tile throughout. The kitchen has a large granite island with loads of cabinets. The living room is bright with large windows and an electric fireplace. The bedroom is a good size with a double walk-thru closet and large modern 4 piece bath! There is an exercise room on the same floor. Amazing value!

#### **Exterior**

Exterior Concrete, Brick, Metal

Exterior Features Playground Nearby, Public Transportation, Schools, See Remarks

Roof EPDM Membrane

Construction Concrete, Brick, Metal

Foundation Concrete Perimeter