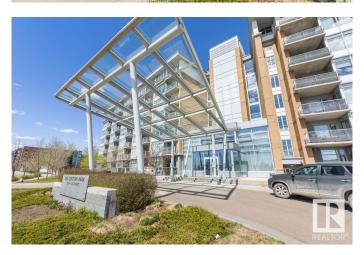

### \$224,900

1 Bedroom, 1.00 Bathroom, 761 sqft Condo / Townhouse on 0.00 Acres

Ermineskin, Edmonton, AB

Why rent? All utilities included in condo fee! Move in ready unit with titled under ground parking stall and titled storage cage. Perfectly located close to all amenities, shopping, transit, and schools. Unit is pristine with carpet and tile throughout. The kitchen has a large granite island with loads of cabinets. The living room is bright with large windows and an electric fireplace. The bedroom is a good size with a double walk-thru closet and large modern 4 piece bath! There is an exercise room on the same floor. Amazing value!

#### **Exterior**

Exterior Concrete, Brick, Metal

Exterior Features Playground Nearby, Public Transportation, Schools, See Remarks

Roof EPDM Membrane

Construction Concrete, Brick, Metal

Foundation Concrete Perimeter