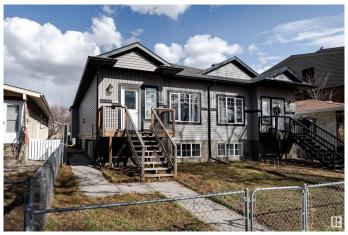

## \$375,000

5 Bedroom, 3.00 Bathroom, 1,000 sqft Condo / Townhouse on 0.00 Acres

Eastwood, Edmonton, AB

ZERO CONDO FEES! Fantastic 5 bed, 3 bath half duplex in Eastwood with over 1,000 sq. ft. on the main floor! Features 3 bedrooms, 2 bathrooms, bright living and dining area, and a modern kitchen with quartz countertops, a large island with seating, stainless steel appliances, and plenty of cabinet space. Convenient main floor laundry. The spacious primary includes a 4pc ensuite. Brand new basement with PRIVATE SIDE ENTRANCE offers a large rec room, 2 more bedrooms, and another 4pc bathâ€"great for extended family or rental potential. Detached double garage and easy to show. Located near parks, public transportation, schools, and groceries! Ideal for investors or first-time buyers!

# **Exterior**

Exterior Wood, Vinyl

Exterior Features Park/Reserve, Public Transportation, Schools, Shopping Nearby

Roof Asphalt Shingles

Construction Wood, Vinyl

Foundation Slab