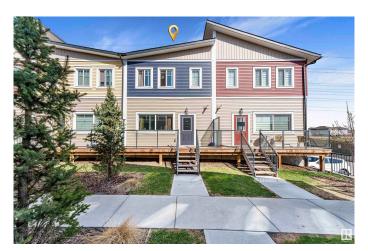

#### \$364,000

3 Bedroom, 2.50 Bathroom, 1,438 sqft Condo / Townhouse on 0.00 Acres

Laurel, Edmonton, AB

Discover the beautiful 3 bedroom, 2.5 bathroom townhouse featuring a double garage and low condo fees. This stylish and well maintained home offers spacious living, modern finishes, and the perfect blend of comfort and convenience, ideal for families.

#### **Amenities**

Amenities Deck, Detectors Smoke, No Smoking Home, Parking-Visitor

Parking Double Garage Attached

#### **Exterior**

Exterior Wood, Vinyl

Exterior Features Park/Reserve, Public Transportation, Schools, Shopping Nearby

Roof Asphalt Shingles

Construction Wood, Vinyl

Foundation Concrete Perimeter