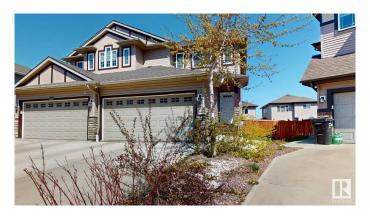

#### \$469.000

3 Bedroom, 2.50 Bathroom, 1,541 sqft Single Family on 0.00 Acres

Laurel, Edmonton, AB

LOCATION!! LOCATION! LOCATION!! Discover this GORGEOUS home in Laurel's prime location! 1541 Sq Ft A FANTASTIC Half **Duplex W/DOUBLE CAR ATTACHED** GARAGE on a Huge LOT. Main floor features 9Ft Ceiling open-concept that includes a spacious living room with a fireplace featured wall, dining area with Huge Windows, an upgraded kitchen with quartz countertops,SS Appliances, a walk-in pantry, and a half bath completes main floor. Upstairs you will get oversized primary bedroom with an en-suite & Walk in closet two additional Decent sized bedrooms, and another full bathroom, Washer and Dryer are on the Upper floor, making your life easy. Your perfect family home awaits!. MUST SEE BEFORE IT GOES!!!!!.

#### **Amenities**

Amenities Ceiling 9 ft., Deck

Parking Double Garage Attached

#### **Exterior**

Exterior Wood, Vinyl

Exterior Features Fenced, Landscaped, Playground Nearby, Public Transportation,

Schools, Shopping Nearby

Roof Asphalt Shingles

Construction Wood, Vinyl

Foundation Concrete Perimeter