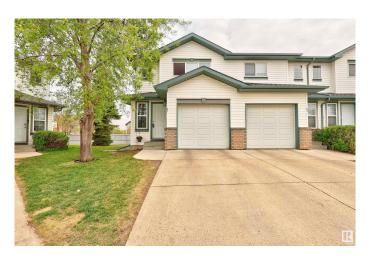

# \$273,900 - 87 16823 84 Street, Edmonton

MLS® #E4435220

### \$273,900

2 Bedroom, 1.00 Bathroom, 1,067 sqft Condo / Townhouse on 0.00 Acres

Klarvatten, Edmonton, AB

Welcome home to this well appointed end unit townhome located in Klarvatten. Spacious kitchen with ample counter space and all appliances. Refurbished cabinets in a modern neutral tone. Living room with feature gas fireplace. Patio doors lead to the East Facing outdoor space. Two bedrooms upstairs are a great size. Four piece bathroom with upgraded tub and tile surround. New Furnace in 2017 and New Hot Water Tank and AC in 2018. Washer and Dryer included as well as built in vaccuum system. Single attached garage. Condo fees are \$295 per month. Well managed complex. Close to public transportation and shopping. Shows well.