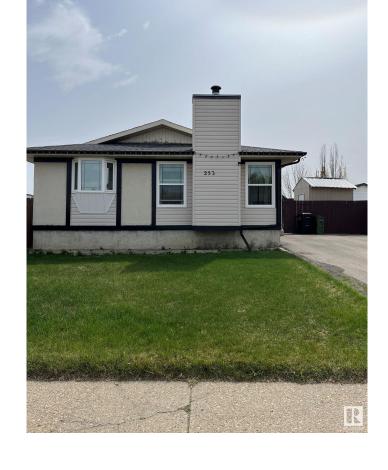

# **\$419,900 - 253 Warwick Road, Edmonton**

MLS® #E4435662

### \$419,900

5 Bedroom, 2.50 Bathroom, 1,129 sqft Single Family on 0.00 Acres

Dunluce, Edmonton, AB

This 1130 sq.ft. bunglow has newer hard wood floor and brand new vinyl laminate. tThree good sized bedroom, large living room, kitchen and dining room. The basement completely finished with large rec. room additional bed room and bath room. The house has seperate side entrance can easily be converted to a suite. The basement has two extra bedrooms washroom and rec room. quiet location with large fenced yard. Living room has gas fire place.. No smoking no animal home