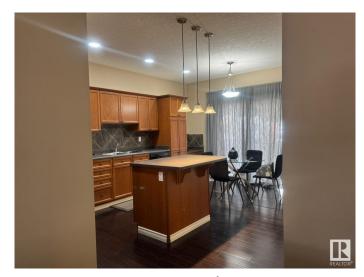

## \$204,900

2 Bedroom, 1.50 Bathroom, 1,028 sqft Condo / Townhouse on 0.00 Acres

Carlton, Edmonton, AB

Affordable Living at Its Finest â€" First floor corner unit with 2 Bedroom Bungalow Townhouse in Tuscan Village! Condo fees include heat and water. This spacious and well-maintained 2-bedroom, 1.5-bath bungalow townhouse offers comfortable living with a bright kitchen, 2 great size bedrooms, main floor laundry, and a cozy fireplace in the living room. Enjoy the convenience of 2 underground parking stalls, and a great size family room in the basement and plenty of storage space. Private facing patio Located in the desirable Tuscan Village, this home combines affordability with practicality in a fantastic location close to amenities. Located in a great area, this home is ideal for first-time buyers, downsizers, or anyone looking for low-maintenance living without sacrificing space or convenience.

#### Interior

Appliances Dishwasher-Built-In, Dryer, Refrigerator, Stove-Electric, Washer

Heating Heat Pump, Natural Gas

Stories 2

Has Basement Yes

Basement Partial, Finished