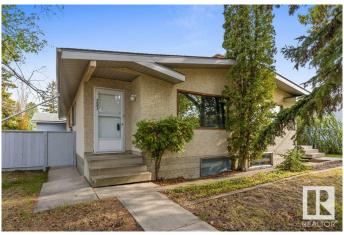

# \$365,000 - 7503 36b Avenue, Edmonton

MLS® #E4435767

## \$365,000

4 Bedroom, 2.00 Bathroom, 1,052 sqft Single Family on 0.00 Acres

Lee Ridge, Edmonton, AB

Investors, first-time buyers and savvy purchasers... Loads of potential in this well kept half duplex in Lee Ridge. Upstairs is bright and clean, features a large living room with fireplace, functional kitchen, 2 bedrooms, den for home office or flex room, main bath and upstairs laundry. The tidy basement is fully finished with 2 bedrooms, 4 piece bathroom storage and its own kitchen and laundry. The property has updated shingles (2020). Outside, the landscaping is low maintenance, yard is fenced and includes a 2 car garage. Hot water tank is brand new. Close to all amenities, transit, schools and shopping. Amazing value and potential!