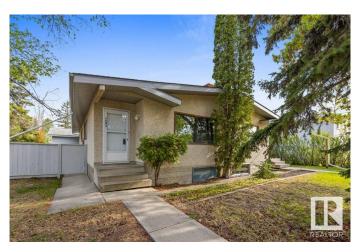

# \$365,000 - 7503 36b Avenue, Edmonton

MLS® #E4435767

## \$365,000

4 Bedroom, 2.00 Bathroom, 1,052 sqft Single Family on 0.00 Acres

Lee Ridge, Edmonton, AB

Investors, first-time buyers and savvy purchasers... Loads of potential in this well kept half duplex in Lee Ridge. Upstairs is bright and clean, features a large living room with fireplace, functional kitchen, 2 bedrooms, den for home office or flex room, main bath and upstairs laundry. The tidy basement is fully finished with 2 bedrooms, 4 piece bathroom storage and its own kitchen and laundry. The property has updated shingles (2020). Outside, the landscaping is low maintenance, yard is fenced and includes a 2 car garage. Hot water tank is brand new. Close to all amenities, transit, schools and shopping. Amazing value and potential!