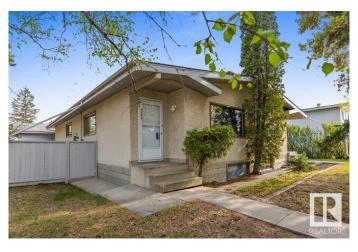

# \$365,000 - 7503 36b Avenue, Edmonton

MLS® #E4435767

## \$365,000

4 Bedroom, 2.00 Bathroom, 1,052 sqft Single Family on 0.00 Acres

Lee Ridge, Edmonton, AB

Investors, first-time buyers and savvy purchasers... Loads of potential in this well kept half duplex in Lee Ridge. Upstairs is bright and clean, features a large living room with fireplace, functional kitchen, 2 bedrooms, den for home office or flex room, main bath and upstairs laundry. The tidy basement is fully finished with 2 bedrooms, 4 piece bathroom storage and its own kitchen and laundry. The property has updated shingles (2020). Outside, the landscaping is low maintenance, yard is fenced and includes a 2 car garage. Hot water tank is brand new. Close to all amenities, transit, schools and shopping. Amazing value and potential!