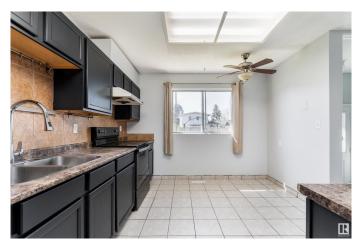

## \$360,000

3 Bedroom, 2.00 Bathroom, 964 sqft Single Family on 0.00 Acres

Baturyn, Edmonton, AB

Charming 3-bedroom, 2-bath bungalow in the family-friendly community of Baturyn! This 963 sq. ft. home features a spacious living room and a bright kitchen with a cozy dining area. The fully finished basement adds incredible value, offering a huge family room, two additional rooms ideal for a den or home office, a full bathroom, and a laundry/utility area. Enjoy outdoor living in the large, fenced backyardâ€"perfect for kids, pets, or entertainingâ€"plus there's RV-sized parking! Conveniently located within walking distance to parks, schools, and bus stops, and just minutes from shopping and Anthony Henday Drive. A perfect home for families, first-time buyers, or investors!

## Interior

**Appliances** Dishwasher-Built-In, Dryer, Refrigerator, Stove-Electric, Washer

Forced Air-2, Natural Gas Heating

**Stories** 2

Has Basement Yes

Full, Finished Basement