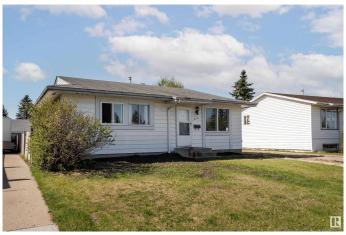

## \$360,000

3 Bedroom, 2.00 Bathroom, 964 sqft Single Family on 0.00 Acres

Baturyn, Edmonton, AB

Charming 3-bedroom, 2-bath bungalow in the family-friendly community of Baturyn! This 963 sq. ft. home features a spacious living room and a bright kitchen with a cozy dining area. The fully finished basement adds incredible value, offering a huge family room, two additional rooms ideal for a den or home office, a full bathroom, and a laundry/utility area. Enjoy outdoor living in the large, fenced backyardâ€"perfect for kids, pets, or entertainingâ€"plus there's RV-sized parking! Conveniently located within walking distance to parks, schools, and bus stops, and just minutes from shopping and Anthony Henday Drive. A perfect home for families, first-time buyers, or investors!

#### **Exterior**

Exterior Wood, Asphalt

Playground **Exterior Features** Fenced, Flat Site, Park/Reserve, Nearby, **Public** 

Transportation, Schools, Shopping Nearby

Roof **Asphalt Shingles** Construction Wood, Asphalt