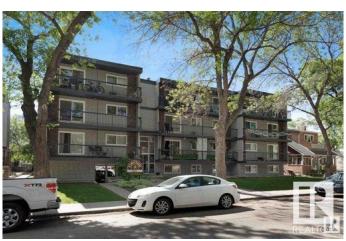

# \$74,900

1 Bedroom, 1.00 Bathroom, 659 sqft Condo / Townhouse on 0.00 Acres

Boyle Street, Edmonton, AB

WALKABILITY and Location PLUS! Rogers Place, Grant McEwan, Uof A, river valley etc. Great access to all from this 1 bedroom /1 bath over 650 sq ft condo. Good place for an active "YEGger" to call home, maple galley kitchen, 4 pce bathroom, and insuite laundry as well as a coin co-op laundry. Vinyl plank floors, newer kitchen cabinets, newer windows and appliances. New bathroom vanity (2025), new light fixtures (2025) freshly painted. Comes with one assigned parking stall. Building has had new windows, roof and exterior paint in the last 5-10 years. Great first time home, investment rental property or right sizing.