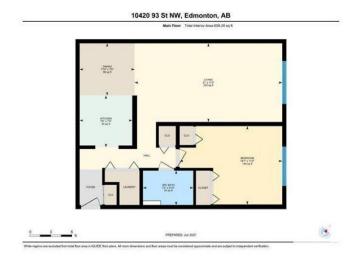

# **Essential Information**

MLS® # E4437106

Price \$74,900

Bedrooms 1

Bathrooms 1.00

Full Baths 1

Square Footage 659

Acres 0.00