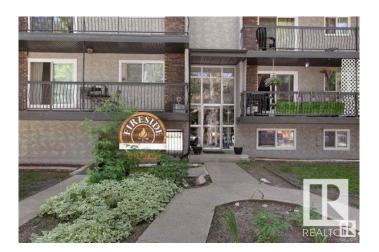

# \$74,900

1 Bedroom, 1.00 Bathroom, 659 sqft Condo / Townhouse on 0.00 Acres

Boyle Street, Edmonton, AB

WALKABILITY and Location PLUS! Rogers Place, Grant McEwan, Uof A, river valley etc. Great access to all from this 1 bedroom /1 bath over 650 sq ft condo. Good place for an active "YEGger" to call home, maple galley kitchen, 4 pce bathroom, and insuite laundry as well as a coin co-op laundry. Vinyl plank floors, newer kitchen cabinets, newer windows and appliances. New bathroom vanity (2025), new light fixtures (2025) freshly painted. Comes with one assigned parking stall. Building has had new windows, roof and exterior paint in the last 5-10 years. Great first time home, investment rental property or right sizing.