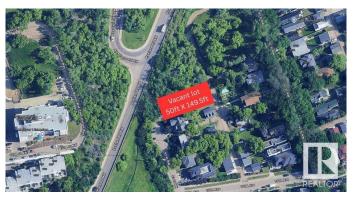

#### \$449,000

0 Bedroom, 0.00 Bathroom, Single Family on 0.00 Acres

Riverdale, Edmonton, AB

LOCATION, LOCATION, LOCATION! RARE OPPORTUNITY! A rare chance to own a 50X150 FT WALK-OUT LOT in one of the most DESIRABLE LOCATIONs in RIVERDALE â€" a community celebrated for its character and unbeatable access to local conveniences. With approximately 7500 SQ FT of space, this WALKOUT LOT presents NUMEROUS DEVELOPMENT OPPORTUNITIES. Build your dream project in a TOP-TIER LOCATION just moments from SCHOOLS, the SCENIC RIVER VALLEY TRAILS, DAWSON PARK, DOWNTOWN, GOLF COURSES, SHOPPING, TRANSIT OPTIONS, and PLAYGROUNDS. Development must comply with the MATURE NEIGHBOURHOOD OVERLAY, RF2 ZONING (LOW DENSITY INFILL), and the RIVERDALE AREA REDEVELOPMENT PLAN (ARP).

## **Community Information**

Address 10173 93 Street

Area Edmonton
Subdivision Riverdale
City Edmonton
County ALBERTA

Province AB

Postal Code T5H 1W8