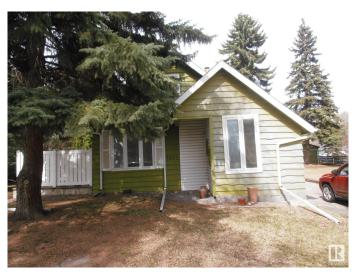

# \$494,000

2 Bedroom, 2.00 Bathroom, 1,311 sqft Single Family on 0.00 Acres

Beverly Heights, Edmonton, AB

Excellent investment opportunity in Beverley Hts! Original home on a double sized lot (approx 100' x 119') along a quiet tree lined avenue. Blocks away from Ada Boulevard and the river valley.

#### Built in 1943

## Exterior

| Exterior          | Wood                              |
|-------------------|-----------------------------------|
| Exterior Features | Back Lane, Flat Site, See Remarks |
| Roof              | Asphalt Shingles                  |
| Construction      | Wood                              |
| Foundation        | Block                             |