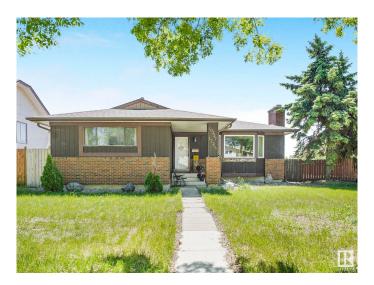

### \$375,000

3 Bedroom, 2.50 Bathroom, 1,222 sqft Single Family on 0.00 Acres

Baturyn, Edmonton, AB

This great home sits on a huge corner lot and offers a traditional bungalow layout with big front living room boasting a cozy fireplace and large windows to the front yard. Kitchen with nook area, dining area and separate entrance to the basement. Main floor offers primary bedroom with 2 piece ensuite and 2 more good sized bedrooms, full 4 piece bath. The basement is finished with large rec room, den and large laundry area and mechanical with lots of room for storage. Space for future garage or use the current parking area for up to 4 vehicles. Large yard for a garden and lawn space for kids! Great family friendly neighbourhood close to shopping, schools and parks.