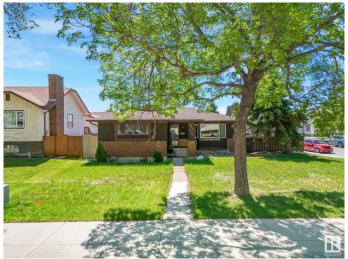

### \$375,000

3 Bedroom, 2.50 Bathroom, 1,222 sqft Single Family on 0.00 Acres

Baturyn, Edmonton, AB

This great home sits on a huge corner lot and offers a traditional bungalow layout with big front living room boasting a cozy fireplace and large windows to the front yard. Kitchen with nook area, dining area and separate entrance to the basement. Main floor offers primary bedroom with 2 piece ensuite and 2 more good sized bedrooms, full 4 piece bath. The basement is finished with large rec room, den and large laundry area and mechanical with lots of room for storage. Space for future garage or use the current parking area for up to 4 vehicles. Large yard for a garden and lawn space for kids! Great family friendly neighbourhood close to shopping, schools and parks.