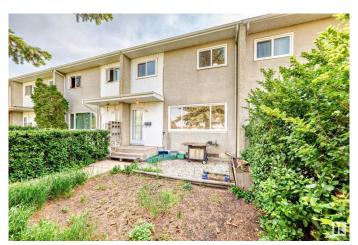

#### \$309,000

3 Bedroom, 2.00 Bathroom, 1,109 sqft Single Family on 0.00 Acres

Glengarry, Edmonton, AB

STYLISH & AFFORDABLE! This 3 bedroom, 2 bath home is ideal for the first time home buyer or investor. Beautifully upgraded with new flooring, fresh paint, modern lighting and a bright open floor plan. The main floor has a large and sunny living room and a spacious modern kitchen with contemporary white cabinetry and sunny breakfast nook. Upstairs are 3 generous bedrooms and family bathroom. The finished basement has lots more living space with a large family room, bathroom, laundry and plenty of storage space. The private SOUTH facing backyard is fully fenced and a detached garage. With NO CONDO FEES and close to schools, parks and major shopping â€" this move in ready home is simply perfect!

## **Exterior**

Exterior Wood, Metal, Stucco

Exterior Features Park/Reserve, Playground Nearby, Schools, Shopping Nearby

Roof Asphalt Shingles

Construction Wood, Metal, Stucco

Foundation Concrete Perimeter