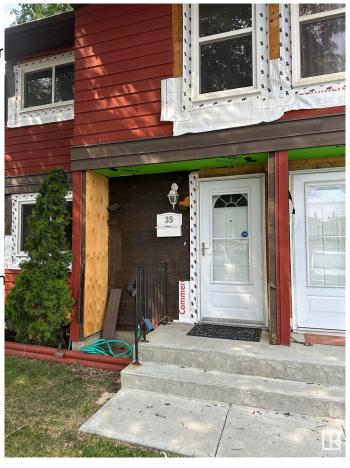

#### \$214,900

3 Bedroom, 1.50 Bathroom, 1,075 sqft Condo / Townhouse on 0.00 Acres

Homesteader, Edmonton, AB

VERY CLEAN Townhome in North Edmonton. Terrific easy access location close to Yellowhead highway and Clareview with shopping, schools, parks, and public transportation minutes away. Terrific private complex getting new siding, shingles and windows all done within last two years, new doors, 3 BEDROOMS 1.5 BATHROOMS with large deck. 2 PARKING STALLS. Main floor has half bathroom large kitchen with appliances included and in kitchen dining area. Main floor living room has large windows, new electric Remote Fire Place. Upper floor has 3 large bedrooms and full 4 PC. bathroom. Large master suite. Basement has separate storage room and ready for your personal touch. Utility room in basement. Do not miss this one great property with good value.

### **Exterior**

Exterior Wood, Vinyl

Exterior Features Golf Nearby, Public Swimmin

Roof Asphalt Shingles

Construction Wood, Vinyl

Foundation Concrete Perimeter