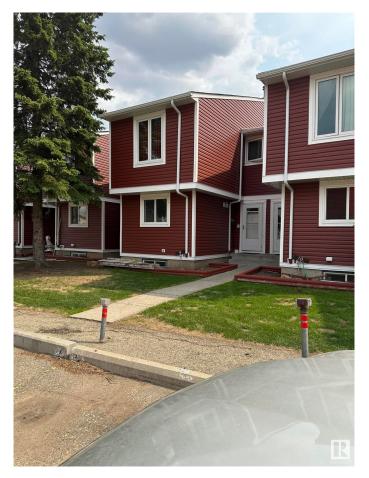

#### \$214,900

3 Bedroom, 1.50 Bathroom, 1,075 sqft Condo / Townhouse on 0.00 Acres

Homesteader, Edmonton, AB

VERY CLEAN Townhome in North Edmonton. Terrific easy access location close to Yellowhead highway and Clareview with shopping, schools, parks, and public transportation minutes away. Terrific private complex getting new siding, shingles and windows all done within last two years, new doors, 3 BEDROOMS 1.5 BATHROOMS with large deck. 2 PARKING STALLS. Main floor has half bathroom large kitchen with appliances included and in kitchen dining area. Main floor living room has large windows, new electric Remote Fire Place. Upper floor has 3 large bedrooms and full 4 PC. bathroom. Large master suite. Basement has separate storage room and ready for your personal touch. Utility room in basement. Do not miss this one great property with good value.

### **Exterior**

Exterior Wood, Vinyl

Exterior Features Golf Nearby, Public Swimmin

Roof Asphalt Shingles

Construction Wood, Vinyl

Foundation Concrete Perimeter