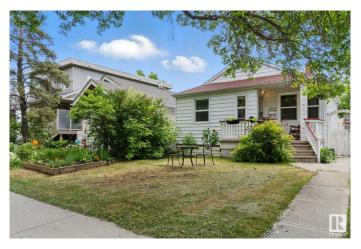

## \$415,000

2 Bedroom, 2.00 Bathroom, 666 sqft Single Family on 0.00 Acres

Strathcona, Edmonton, AB

This cute and charming Strathcona bungalow offers a flexible layout in one of Edmonton's most walkable and desirable neighbourhoods. The main floor features a bright one-bedroom layout with a spacious living room, plus a large kitchen and dining area. The lower level includes a second kitchen, oversized bedroom, full bathroom, and generous living space. The backyard is fully landscaped with a huge deck, large shed, and single garage. Located just steps from Whyte Ave, the U of A, Mill Creek Ravine, markets, and the river valley, this move-in ready home is a rare find in a timeless location.

### **Essential Information**

MLS® # E4440719 Price \$415,000

Bedrooms 2
Bathrooms 2.00
Full Baths 2

Square Footage 666

Acres 0.00

Year Built 1946

Type Single Family

Sub-Type Detached Single Family

## **Exterior**

Exterior Wood, Metal

Exterior Features Back Lane, Fenced, Landscaped, Playground Nearby, Schools,

**Shopping Nearby** 

Roof Asphalt Shingles

Construction Wood, Metal

Foundation Concrete Perimeter