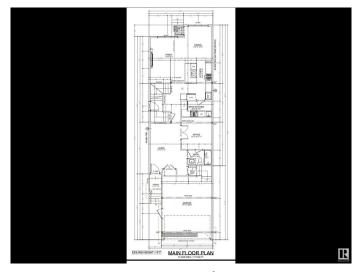

## \$776.000

3 Bedroom, 4.00 Bathroom, 2,502 sqft Single Family on 0.00 Acres

Alces, Edmonton, AB

Beautiful Pre-construction Opportunity in Alces, Edmonton! This could be your next dream home. This nearly 2500 sq. ft. pre-construction home in the growing community of Alces blends luxury, comfort, and functionality in the perfect way. Main Floor Highlights a Spacious office â€" ideal for working from home, Full bathroom on the main level, Stunning open-to-below design and main kitchen plus a spice kitchen for all your cooking creativity. Upstairs Features Two primary bedrooms with their own ensuite bathrooms, Third bedroom plus another full bath and an Additional office space or flex area for remote work or study. This community is family-friendly and designed for convenience â€" with all major amenities just minutes away, including schools, shopping, dining, and transit. Enjoy the outdoors with a beautiful park located right in the neighborhood â€" perfect for evening strolls or weekend picnics.

## **Essential Information**

MLS® # E4440936

Price \$776,000

Bedrooms 3

Bathrooms 4.00

Full Baths 4

Square Footage 2,502 Acres 0.00 Year Built 2025

Type Single Family