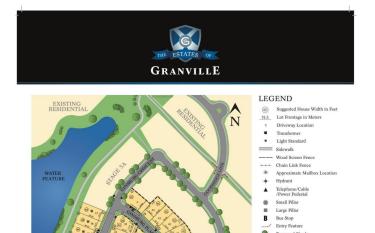

# \$470,800 - 3989 Ginsburg Cres, Edmonton

MLS® #E4441768

#### \$470,800

0 Bedroom, 0.00 Bathroom, Single Family on 0.00 Acres

Granville (Edmonton), Edmonton, AB

This is your chance to build with National Award Winning Builder, Vicky's Homes! Gorgeous 46 pocket walkout backing south onto a forest offers the privacy you have been yearning for. You can build a bungalow, minimum size 1600 sq.ft and the minimum sized 2 storey is 2400 sq.ft. This is a beautiful estate community, walking distance to new school. All amenities close by. Get it before it's gone! Price includes tax. Home Builder must build home to suit.



STAGE 5B/5C SITE PLAN



# **Essential Information**

| MLS® #    | E4441768        |
|-----------|-----------------|
| Price     | \$470,800       |
| Bathrooms | 0.00            |
| Acres     | 0.00            |
| Туре      | Single Family   |
| Sub-Type  | Vacant Lot/Land |
| Style     | 2 Storey        |
| Status    | Active          |

# **Community Information**

| 89 Ginsburg Cres   |
|--------------------|
| monton             |
| anville (Edmonton) |
| monton             |
| BERTA              |
|                    |



Province AB Postal Code T5T 4V1

### Exterior

Exterior Features Backs Onto Park/Trees, Private Setting, Schools

### **Additional Information**

Date Listed June 11th, 2025

Days on Market 72

Zoning Zone 58

DATA IS DEEMED RELIABLE BUT IS NOT GUARANTEED ACCURA