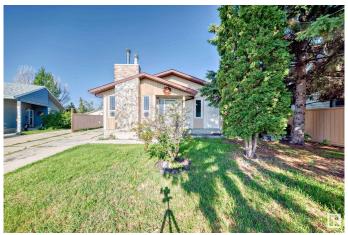

# \$385,000 - 14208 35 Street, Edmonton

MLS® #E4442270

#### \$385,000

4 Bedroom, 2.50 Bathroom, 1,178 sqft Single Family on 0.00 Acres

Hairsine, Edmonton, AB

A charming bungalow, located in the neighborhood of Hairsine. The property features a double detached garage and a pie-shaped lot. This home has 4 bedrooms and 2.5 bathrooms.