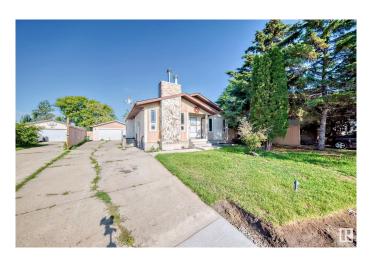

# \$385,000 - 14208 35 Street, Edmonton

MLS® #E4442270

#### \$385,000

4 Bedroom, 2.50 Bathroom, 1,178 sqft Single Family on 0.00 Acres

Hairsine, Edmonton, AB

A charming bungalow, located in the neighborhood of Hairsine. The property features a double detached garage and a pie-shaped lot. This home has 4 bedrooms and 2.5 bathrooms.