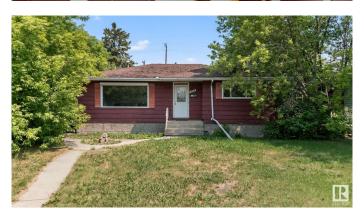

### \$424,500

4 Bedroom, 2.00 Bathroom, 1,073 sqft Single Family on 0.00 Acres

Ottewell, Edmonton, AB

Are you looking for a home in quiet, family friendly neighbourhood? One with a large lot, and tall mature trees? Welcome to the lovely community of Ottewell! This 4 bedroom home has all of the charming character, and just needs a new family to fall in love with it and make it their own. With an expansive lot, and double car garage you have plenty of privacy and lots of space to relax in the backyard this summer. We love the real hardwood floors, checkered tile, the home's layout, and the tall ceilings in the basement. The carpet in the basement is new, along with the hot water tank. A little bit of upgrading here and there, and you can add some modern flair to this charming home!

# **Exterior**

Exterior Concrete, Wood

Exterior Features Back Lane, Fruit Trees/Shrubs, Landscaped, Playground Nearby,

Schools, Shopping Nearby

Roof Asphalt Shingles
Construction Concrete, Wood
Foundation Concrete Perimeter