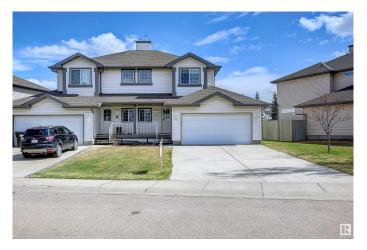

### \$405,000

3 Bedroom, 1.50 Bathroom, 1,145 sqft Single Family on 0.00 Acres

Ellerslie, Edmonton, AB

Don't miss out on this amazing property at a great location and with a big open front! Single family half-duplex home with an oversized double garage, big driveway with four car or RV parking space, features 3 bedrooms and a cozy corner fireplace. Recent upgrades include new carpet, new window covering, new paint, maintenance free landing and deck. Unfinished basement waiting for your final touchs. Very close to bus route for Century Park and big park/playground and close to all amenties including schools, public transportation, parks, shopping, restaurants, and ANTHONY HENDAY.

### **Amenities**

Amenities Deck, Hot Water Natural Gas

Parking Spaces 6

Parking Double Garage Attached, RV Parking

Interior

Appliances Dishwasher-Built-In, Dryer, Garage Control, Garage Opener, Microwave

Hood Fan, Refrigerator, Stove-Electric, Washer

## **Exterior**

Exterior Wood, Asphalt, Vinyl

Exterior Features Backs Onto Park/Trees, Fenced, Park/Reserve, Playground Nearby,

Public Transportation, Schools

Roof Asphalt Shingles

Construction Wood, Asphalt, Vinyl Foundation Concrete Perimeter