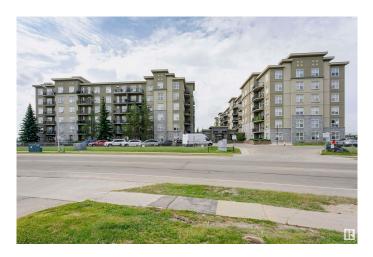

# \$149,900 - 1 4245 139 Avenue, Edmonton

MLS® #E4443672

#### \$149,900

1 Bedroom, 1.00 Bathroom, 586 sqft Condo / Townhouse on 0.00 Acres

Clareview Town Centre, Edmonton, AB

Immaculate and inviting 3rd-floor one-bedroom unit in a modern concrete condo complex. It is located just 100 meters from the LRT station and within walking distance of various shops, restaurants, and the Clareview Sports Complex. Enjoy easy LRT access to downtown, the university, and sports venues. The unit includes an underground parking stall, a storage area, and convenient in-suite laundry.

## **Community Information**

Address 1 4245 139 Avenue

| Area<br>Subdivision<br>City<br>County<br>Province<br>Postal Code | Edmonton<br>Clareview Town Centre<br>Edmonton<br>ALBERTA<br>AB<br>T5Y 3E8                                                            |
|------------------------------------------------------------------|--------------------------------------------------------------------------------------------------------------------------------------|
| Amenities                                                        |                                                                                                                                      |
| Amenities<br>Parking Spaces<br>Parking                           | Parking-Visitor, Security Door<br>1<br>Underground                                                                                   |
| Interior                                                         |                                                                                                                                      |
| Interior Features<br>Appliances                                  | ensuite bathroom<br>Dishwasher-Built-In, Microwave Hood Fan, Refrigerator, Stacked<br>Washer/Dryer, Stove-Electric, Window Coverings |
| Heating                                                          | Baseboard, Water                                                                                                                     |
| # of Stories                                                     | 6                                                                                                                                    |
| Stories                                                          | 1                                                                                                                                    |
| Has Basement                                                     | Yes                                                                                                                                  |
| Basement                                                         | None, No Basement                                                                                                                    |
| Exterior                                                         |                                                                                                                                      |
| Exterior                                                         | Concrete, Stucco                                                                                                                     |