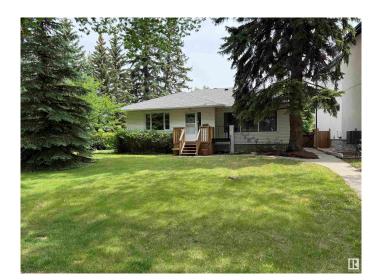

### \$688,000

4 Bedroom, 2.00 Bathroom, 1,226 sqft Single Family on 0.00 Acres

Belgravia, Edmonton, AB

Location, location in desirable Belgravia on this 2+2 bedroom 1226 ft.² bungalow. Located on a quiet tree lined Street and backing onto a bike/ walk trail that is only a short walk to the LRT. Great redevelopment potential also with a 7140 sq ft lot (663 sq met). Home features main floor laundry, hardwood floors, upgraded 100 amp electrical service, lots of natural mid-century charm. Good size, living room, dining room, kitchen and main floor bedrooms. Close to the U of A, River Valley, bike trails, Whyte Ave, restaurants and trendy coffee shops

Has Basement Yes

Basement Full, Finished