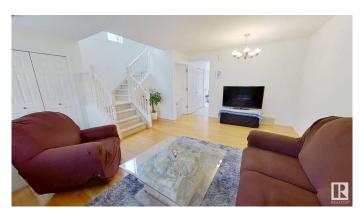

#### Interior

Interior Features ensuite bathroom

Appliances Dishwasher-Built-In, Dryer, Freezer, Garage Control, Garage Opener,

Refrigerator, Stove-Countertop Electric, Washer

Heating Forced Air-1, Natural Gas