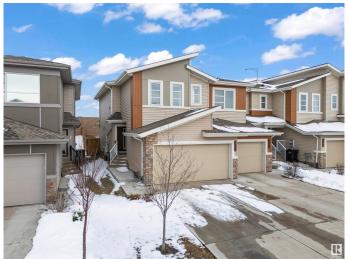

### \$445.000

3 Bedroom, 2.50 Bathroom, 1,542 sqft Single Family on 0.00 Acres

Cavanagh, Edmonton, AB

Located in the vibrant community of Cavanagh in SW Edmonton, this former Sterling Showhome is a beautifully maintained half-duplex offering 1,542 sq ft of thoughtfully designed living space. Built in 2020, it features 3 bedrooms, 2.5 bathrooms, and an open-concept main floor with stylish finishes, including vinyl plank and tile flooring. The upper level includes a convenient laundry room and a spacious primary suite with a 5-piece ensuite. The home also offers an unfinished basement for future development and a double attached garage. Situated on a west-facing lot and close to schools, shopping, and major roadways, this home blends comfort, quality, and location.