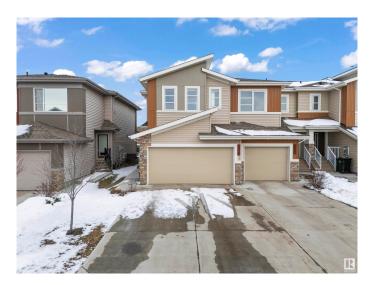

### \$445.000

3 Bedroom, 2.50 Bathroom, 1,542 sqft Single Family on 0.00 Acres

Cavanagh, Edmonton, AB

Located in the vibrant community of Cavanagh in SW Edmonton, this former Sterling Showhome is a beautifully maintained half-duplex offering 1,542 sq ft of thoughtfully designed living space. Built in 2020, it features 3 bedrooms, 2.5 bathrooms, and an open-concept main floor with stylish finishes, including vinyl plank and tile flooring. The upper level includes a convenient laundry room and a spacious primary suite with a 5-piece ensuite. The home also offers an unfinished basement for future development and a double attached garage. Situated on a west-facing lot and close to schools, shopping, and major roadways, this home blends comfort, quality, and location.