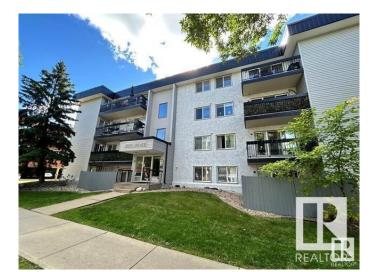

# \$109,900

2 Bedroom, 1.50 Bathroom, 996 sqft Condo / Townhouse on 0.00 Acres

WîhkwÃantôwin, Edmonton, AB

Great 2 bedroom unit in the heart of Oliver, steps from MacEwan University, Rogers Place, and the heart of Downtown Edmonton. Enjoy downtown living at an affordable price in a condo that offers, in-suite laundry, large living area, 2 bedrooms and 1 1/2 baths and a deck, all overlooking a quaint tree lined streeet. This property offers an unbeatable location, minutes from the Brewery District, future LRT, shopping, restaurants, bike lanes, parks, and the river valley. Tak advantage of a great price for an investment or just enjoying Edmonton Lifestyle. This is a great building with lots to offer.

Year Built 1978

Condo / Townhouse Type Sub-Type

Lowrise Apartment

Style Single Level Apartment

Status Active

#### **Exterior**

Exterior Wood, Stucco

Exterior Features Back Lane, Corner Lot, Flat Site, Landscaped, Level Land, Playground

Nearby, Public Transportation, Schools, Shopping Nearby

Roof Tar & T

Construction Wood, Stucco