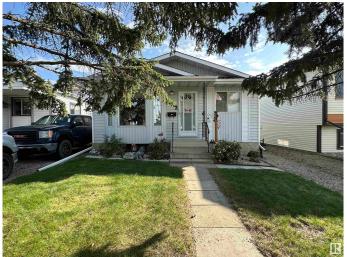

# \$275,000 - 4122 43b Avenue, Leduc

MLS® #E4444449

## \$275,000

3 Bedroom, 1.00 Bathroom, 1,005 sqft Single Family on 0.00 Acres

South Park, Leduc, AB

Charming bungalow in highly desirable area. Steps to the LRC, walking trails, soccer fields, pickleball courts, playground and a dog park! This is a classic example of a well-built home just needing some love and some new cosmetic work. 3 bedrooms on the main floor with a 4 piece bath, huge living room, galley style kitchen and dining area. The basement is untouched, with rough-in bathroom plumbing and easily enough room for 2 more bedrooms if needed. The yard is beautiful with many shrubs, trees and a well-kept lawn.

Built in 1983

### **Essential Information**

MLS® # E4444449
Price \$275,000

Bedrooms 3
Bathrooms 1.00

Full Baths 1

Square Footage 1,005 Acres 0.00 Year Built 1983

Type Single Family

Sub-Type Detached Single Family

Style Bungalow
Status Active

# **Community Information**

Address 4122 43b Avenue

Area Leduc

Subdivision South Park

City Leduc

County ALBERTA

Province AB

Postal Code T9E 4T7

### **Exterior**

Exterior Wood, Vinyl

Exterior Features Airport Nearby, Flat Site, Fruit Trees/Shrubs, Landscaped, Level Land,

Playground Nearby, Public Transportation, Schools, Shopping Nearby

Roof Asphalt Shingles