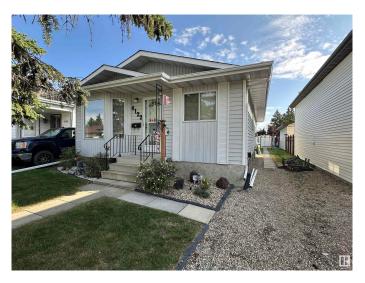

# \$275,000 - 4122 43b Avenue, Leduc

MLS® #E4444449

## \$275,000

3 Bedroom, 1.00 Bathroom, 1,005 sqft Single Family on 0.00 Acres

South Park, Leduc, AB

Charming bungalow in highly desirable area. Steps to the LRC, walking trails, soccer fields, pickleball courts, playground and a dog park! This is a classic example of a well-built home just needing some love and some new cosmetic work. 3 bedrooms on the main floor with a 4 piece bath, huge living room, galley style kitchen and dining area. The basement is untouched, with rough-in bathroom plumbing and easily enough room for 2 more bedrooms if needed. The yard is beautiful with many shrubs, trees and a well-kept lawn.

Built in 1983

### **Essential Information**

MLS® # E4444449
Price \$275,000

Bedrooms 3
Bathrooms 1.00

Full Baths 1

Square Footage 1,005 Acres 0.00 Year Built 1983

Type Single Family

Sub-Type Detached Single Family

Style Bungalow
Status Active

# **Community Information**

Address 4122 43b Avenue

Area Leduc

Subdivision South Park

City Leduc

County ALBERTA

Province AB

Postal Code T9E 4T7

### **Exterior**

Exterior Wood, Vinyl

Exterior Features Airport Nearby, Flat Site, Fruit Trees/Shrubs, Landscaped, Level Land,

Playground Nearby, Public Transportation, Schools, Shopping Nearby

Roof Asphalt Shingles