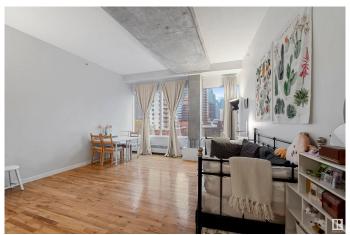

## \$99,000

1 Bedroom, 1.00 Bathroom, 996 sqft Condo / Townhouse on 0.00 Acres

Downtown (Edmonton), Edmonton, AB

Modern 6th floor 996 SF loft in the heart of downtown. 10ft high ceilings, exposed concrete, and wall of windows showcase downtown views. Open kitchen with island flows into spacious living area. Large master bedroom includes direct access to a full 4pc bathroom. A versatile laundry room with cabinetry and ample storage, can serve as a den or multipurpose room. 1 titled heated indoor parking in a secured parkade is included! Steps from Rogers Place, MacEwan, River Valley, restaurants, future LRT and all amenities – perfect urban living!