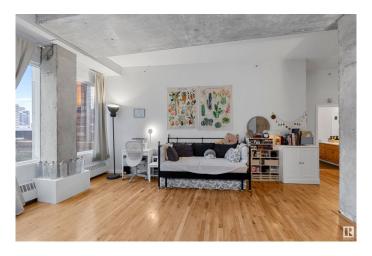

## \$99,000

1 Bedroom, 1.00 Bathroom, 996 sqft Condo / Townhouse on 0.00 Acres

Downtown (Edmonton), Edmonton, AB

Modern 6th floor 996 SF loft in the heart of downtown. 10ft high ceilings, exposed concrete, and wall of windows showcase downtown views. Open kitchen with island flows into spacious living area. Large master bedroom includes direct access to a full 4pc bathroom. A versatile laundry room with cabinetry and ample storage, can serve as a den or multipurpose room. 1 titled heated indoor parking in a secured parkade is included! Steps from Rogers Place, MacEwan, River Valley, restaurants, future LRT and all amenities – perfect urban living!