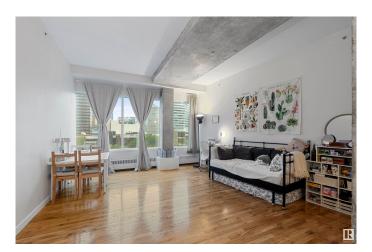

## \$99,000

1 Bedroom, 1.00 Bathroom, 996 sqft Condo / Townhouse on 0.00 Acres

Downtown (Edmonton), Edmonton, AB

Modern 6th floor 996 SF loft in the heart of downtown. 10ft high ceilings, exposed concrete, and wall of windows showcase downtown views. Open kitchen with island flows into spacious living area. Large master bedroom includes direct access to a full 4pc bathroom. A versatile laundry room with cabinetry and ample storage, can serve as a den or multipurpose room. 1 titled heated indoor parking in a secured parkade is included! Steps from Rogers Place, MacEwan, River Valley, restaurants, future LRT and all amenities – perfect urban living!