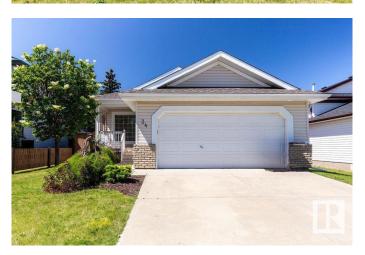

#### \$455,000

4 Bedroom, 2.00 Bathroom, 1,348 sqft Single Family on 0.00 Acres

Deer Ridge (St. Albert), St. Albert, AB

Welcome to this beautifully maintained fully landscaped bungalow in beautiful Deer Ridge. Walking up, you will see the care and time put into the landscaping, once inside you will see that attention to detail and cleanliness continues. Vaulted ceilings, soft white walls and a great layout and flow. Walking distance to schools and parks, a quiet street and great neighbourhood.

#### **Exterior**

Exterior Wood, Vinyl

Exterior Features Fenced, Golf Nearby, Landscaped, Playground Nearby, Schools

Roof Asphalt Shingles

Construction Wood, Vinyl

Foundation Concrete Perimeter