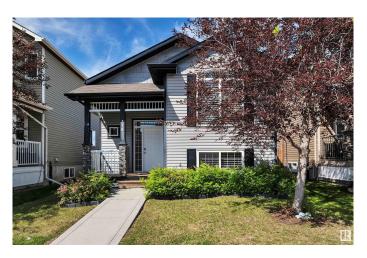

## \$399,900

4 Bedroom, 2.00 Bathroom, 937 sqft Single Family on 0.00 Acres

Southfork, Leduc, AB

Welcome home to this 4-bedroom, 2-bathroom bi-level in Southfork with a spacious living area & a separate basement entrance. The open-concept main floor features vaulted ceilings, hardwood flooring, and a stylish kitchen with stainless steel appliances. Enjoy a cozy gas fireplace, central A/C, and a fully finished basement with a spacious rec room. Step outside onto the front porch or to the large back deck, complete with gas BBQ rough-in and fully fenced yard, plus a detached garage for added convenience. Located close to schools, parks, and all amenitiesâ€"this home is move-in-ready.

## **Exterior**

Exterior Wood, Vinyl

Exterior Features Airport Nearby, Back Lane, Fenced, Flat Site, Landscaped, Shopping

Nearby

Roof Asphalt Shingles

Construction Wood, Vinyl

Foundation Concrete Perimeter