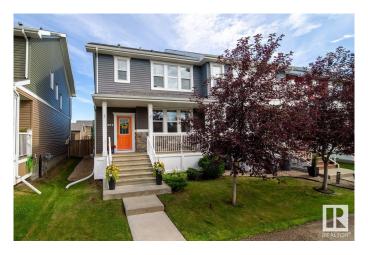

#### \$435,900

3 Bedroom, 2.50 Bathroom, 1,418 sqft Single Family on 0.00 Acres

Robinson, Leduc, AB

Welcome to this polished open floor plan home in popular Robinson. This lovely home boasts a bright kitchen with granite counters, eating bar, SS appliances and tons of natural lighting. The dining area and living room area is enhanced by the wall mounted fireplace. The rear entry leads to a raised deck with gas BBQ hookup, overlooking the landscaped / fenced rear yard. The upper floor provides 3 beds, main bath, laundry area, and spacious master-bed with a 3 pce ensuite & walk-in closet. The basement is ready for your finishing touches. Double detached garage completes the package. A pleasure to show.

Year Built 2013

Type Single Family

Sub-Type Half Duplex

Style 2 Storey
Status Active

#### **Exterior**

Exterior Wood, Stone, Vinyl

Exterior Features Back Lane, Playground Nearby, Public Transportation

Roof Asphalt Shingles
Construction Wood, Stone, Vir

Construction Wood, Stone, Vinyl Foundation Concrete Perimeter