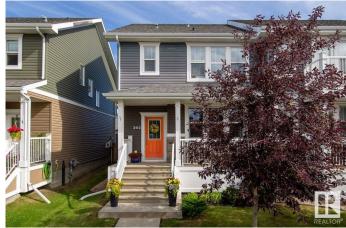

#### \$435,900

3 Bedroom, 2.50 Bathroom, 1,418 sqft Single Family on 0.00 Acres

Robinson, Leduc, AB

Welcome to this polished open floor plan home in popular Robinson. This lovely home boasts a bright kitchen with granite counters, eating bar, SS appliances and tons of natural lighting. The dining area and living room area is enhanced by the wall mounted fireplace. The rear entry leads to a raised deck with gas BBQ hookup, overlooking the landscaped / fenced rear yard. The upper floor provides 3 beds, main bath, laundry area, and spacious master-bed with a 3 pce ensuite & walk-in closet. The basement is ready for your finishing touches. Double detached garage completes the package. A pleasure to show.

#### **Exterior**

Exterior Wood, Stone, Vinyl

Exterior Features Back Lane, Playground Nearby, Public Transportation

Roof Asphalt Shingles
Construction Wood, Stone, Vir

Construction Wood, Stone, Vinyl Foundation Concrete Perimeter